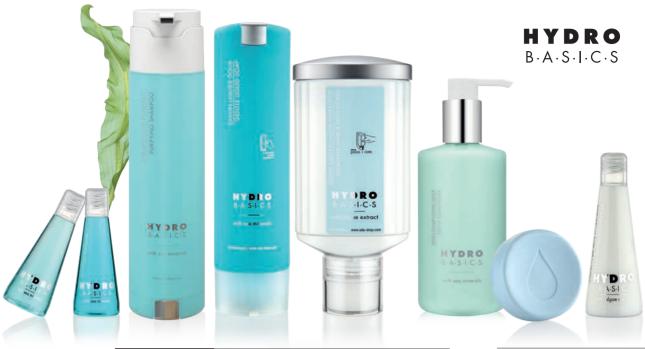

| Closed Dispens    | sers                               |                                                                                                     |                                                                                        |
|-------------------|------------------------------------|-----------------------------------------------------------------------------------------------------|----------------------------------------------------------------------------------------|
| SHAPE             | 300 ml / 10.1 fl. oz.              | Liquid Soap<br>Shower Gel*<br>Shampoo Hair & Body<br>Shampoo*<br>Conditioner*<br>Hand & Body Lotion | HYB300SPLQS<br>HYB300SPSHG<br>HYB300SPSHB<br>HYB300SPSHA<br>HYB300SPCON<br>HYB300SPHBL |
| Smart Care System | 300 ml / 10.1 fl. oz.              | Liquid Soap<br>Shower Gel*<br>Shampoo Hair & Body<br>Shampoo*<br>Conditioner*<br>Hand & Body Lotion | HYB300SMLQS<br>HYB300SMSHG<br>HYB300SMSHB<br>HYB300SMSHA<br>HYB300SMCON<br>HYB300SMHBL |
| Press + Wash      | 330 ml / 11.1 fl. oz.              | Liquid Soap<br>Shower Gel*<br>Shampoo Hair & Body<br>Shampoo*<br>Conditioner*<br>Hand & Body Lotion | HYB300PWLQS<br>HYB300PWSHG<br>HYB300PWSHB<br>HYB300PWSHA<br>HYB300PWCON<br>HYB300PWHBL |
| Refillable Dispo  | ensers                             |                                                                                                     |                                                                                        |
| Pump Dispenser    | 300 ml/ 10.1 fl. oz.               | Liquid Soap<br>Shampoo Hair & Body<br>Conditioner<br>Hand & Body Lotion                             | HYB300CNLQS<br>HYB300CNSHB<br>HYB300CNCON<br>HYB300CNHBL                               |
| Refills           | 1 I / 33.8 fl. oz.                 | Liquid Soap<br>Shampoo Hair & Body*<br>Conditioner*<br>Hand & Body Lotion                           | HYBB01NBLQS<br>HYBB01NBSHB<br>HYBB01NBCON<br>HYBB01NBHBL                               |
|                   | 3 I / 101.4 fl. oz.                | Liquid Soap*<br>Shampoo Hair & Body*<br>Conditioner*<br>Hand & Body Lotion*                         | HYBB03EULQS<br>HYBB03EUSHB<br>HYBB03EUCON<br>HYBB03EUHBL                               |
|                   | 5 I / 169 fl. oz.                  | Liquid Soap<br>Shampoo Hair & Body<br>Pump for cubitainer, 5 / 10 I                                 | HYBB05CULQS<br>HYBB05CUSHB<br>UNI000DFAPP                                              |
| Individual Sizes  | s                                  |                                                                                                     |                                                                                        |
| Bottles           | 30 ml / 1 fl. oz.                  | Shower Gel<br>Shampoo Hair & Body<br>Shampoo<br>Conditioner<br>Body Lotion                          | HYB030FISHG<br>HYB030FISHB<br>HYB030FISHA<br>HYB030FICON<br>HYB030FIBOL                |
|                   | 60 ml / 2.0 fl. oz.                | Shower Gel<br>Shampoo Hair & Body<br>Shampoo<br>Conditioner<br>Body Lotion                          | HYB060FISHG<br>HYB060FISHB<br>HYB060FISHA<br>HYB060FICON<br>HYB060FIBOL                |
|                   | 250 ml / 8.45 fl. oz.              | Shower Gel<br>Shampoo<br>Body Lotion                                                                | HYB250TBSHG<br>HYB250TBSHA<br>HYB250TBB0L                                              |
| Soaps             | 25 g / 0.84 oz.<br>50 g / 1.69 oz. | Soap in pleat wrap<br>Soap in foil                                                                  | HYB025RESPW<br>HYB050RESIS                                                             |
|                   |                                    | *on demand, MOQ's apply                                                                             |                                                                                        |

# HYDRO B·A·S·I·C·S