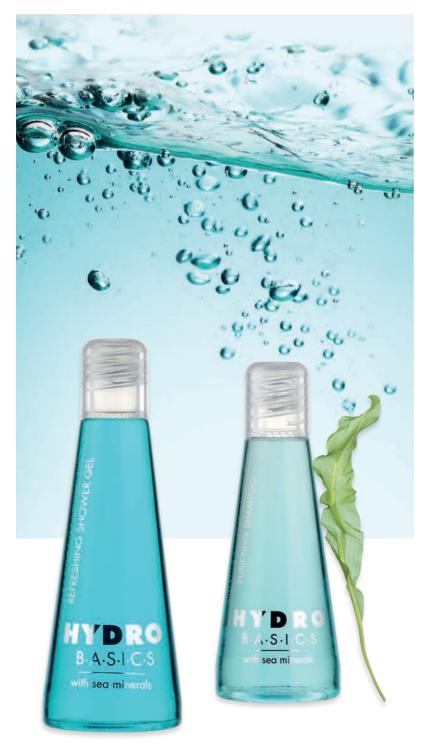

# A World of Water & Sensations

The Hydro Basics collection allows your guests to take a sensorial dip in the ocean with a line developed to revitalize their minds, bodies and spirits.

# Stimulating core

At the core of the Hydro Basics collection is the key ingredients, such as algae extracts and sea minerals, pampering the senses like a fresh sea breeze.

Sea algae is known for supporting important skin functions, whilst moisturizing sea minerals support regular skin cell functions and heighten moisture level.