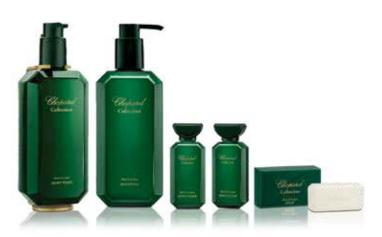

#### **MIEL D'ARABIE**

Warm, inviting and sensuous, with its notes of precious spices, tea infusion and sweet pomegranate, the Miel d'Arabie Collection provides an extraordinary olfactory experience.

#### **KEY FEATURES**

- Signature diamon shaped design
- → Sumptuous Haute Parfumerie fragrance
- → For the global traveller with an exquisite taste
- → Exceptional sensory experience

#### **AVAILABLE PRODUCTS**

Liquid Soap Body Wash

Body Lotion

Shampoo Conditioner

Soaps

Accessories

Brackets