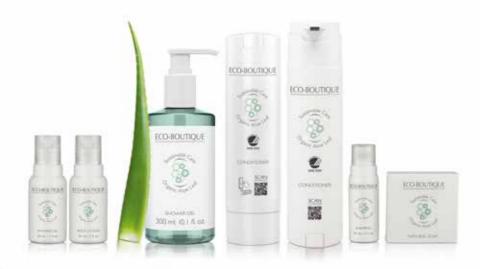

#### **ECO-BOUTIQUE**

A subtle fragrance of refreshing citrus essences, blended with floral greens and musk, scents each of the Eco-Boutique formulations, which are enriched with organic aloe vera extract.

#### **KEY FEATURES**

- → Awarded with the Nordic Swan Ecolabe
- Carefully composed to minimize aquatic impact
- → With organic aloe leaf extract
- → At least 95% biodegradable formulations

#### **AVAILABLE PRODUCTS**

Liquid Soap
Hand & Body Wash
Shampoo Hair & Body
All-In-One Hand,
Hair & Body Shampoo
Shampoo
Conditioner

Shampoo with Conditioner Hand & Body Lotion Soaps Accessories