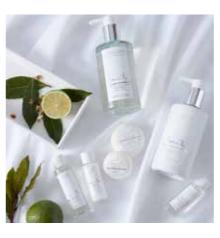

#### **PRODUCT DETAILS**

→ Page 28

LIFESTYLE & DESIGN THE WHITE COMPANY - FLOWERS 73

THE WHITE COMPANY

Lime & Bay

Like stepping into a colourful tropical garden. A vibrant fusion of mandarin, pink grapefruit, bergamot, orange, lime and lemon, Lime & Bay is laced with jasmine buds, lime blossom, ginger and bay leaves, and finished with warming patchouli.

#### **KEY FEATURES**

- → Beautifully crafted fragrance
- Complements both contemporary and traditional interiors
- Leading UK lifestyle brand
- Vegan and pH skin
   neutral formulations
- → Bottles made of 25% PCR PET

#### **PRODUCT DETAILS**

→ Page 29

LIFESTYLE & DESIGN THE WHITE COMPANY - LIME & BAY 75

THE WHITE COMPANY