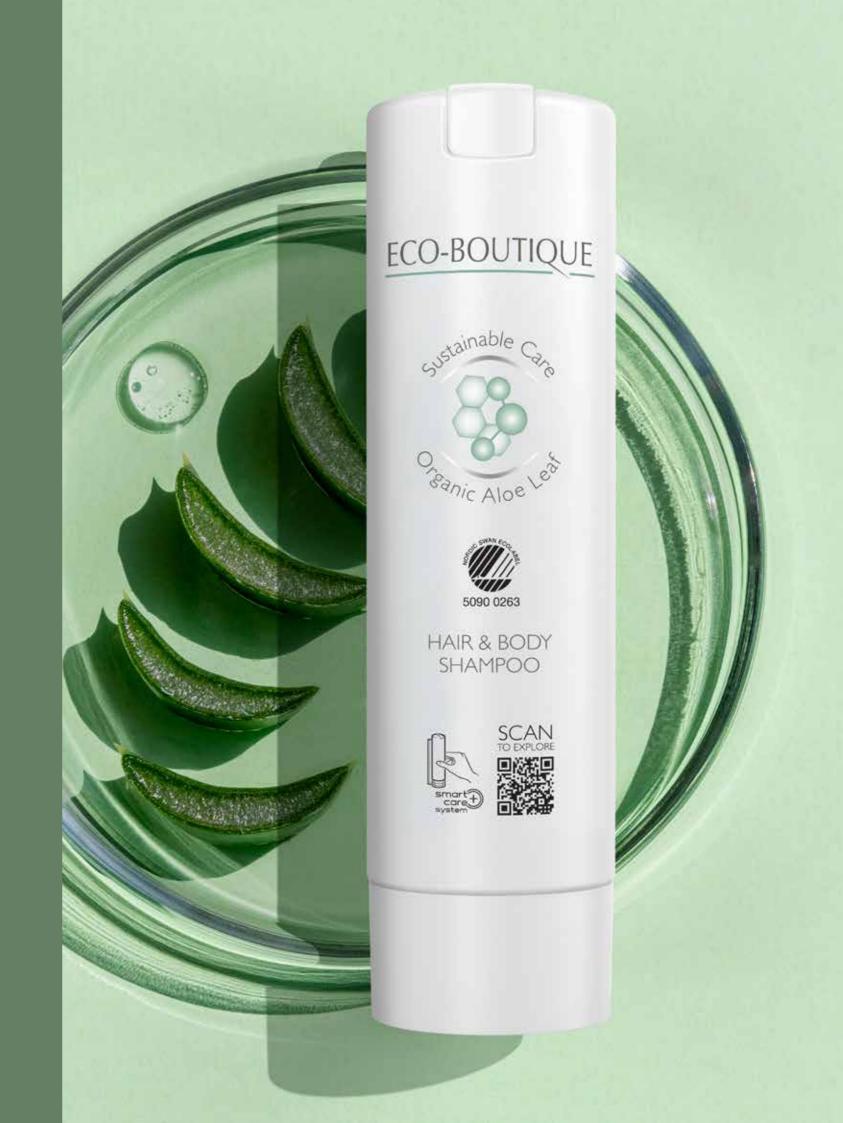

#### **ECO-BOUTIQUE**

A subtle fragrance of refreshing citrus essences, blended with floral greens and musk, scents each of the Eco-Boutique formulations, which are enriched with organic aloe vera extract.

#### **KEY FEATURES**

- → Awarded with the Nordic Swan Ecolabe
- Carefully composed to minimize aquatic impact
- → With organic aloe leaf extract
- → At least 95% biodegradable formulations