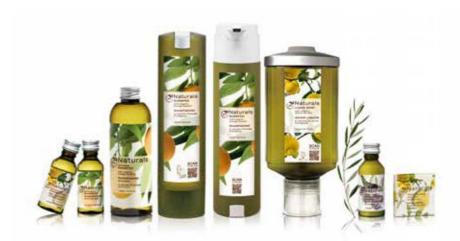

#### **Naturals**

Fresh and invigorating, the collection fragrance recalls a Mediterranean summer breeze thanks to an exquisite combination of refreshing citrus extracts, apple blossom, and a hint of musk.

#### **KEY FEATURES**

- → Formulated with organic extracts and fragrance oils
- → Tinted bottles for UV protection
- → 93-95% natural origin ingredients
- → Vegan formulations without colorants, parabens, or silicones
- → Hygienic aluminum caps with integrated sealing