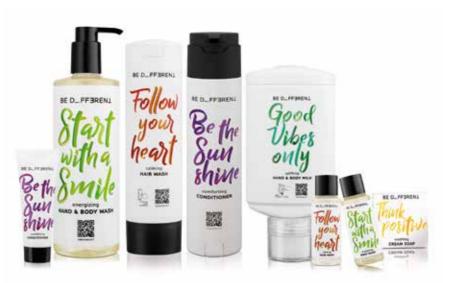

#### BE D\_.FF3REN1

Each fragrance delivers a daily dose of happiness. Refreshing lime is paired with zesty mint, while juicy watermelon is combined with relaxing berry. Uplifting sweet orange completes the collection.

#### **KEY FEATURES**

- Mood-boosting fragrance
- For emotional-wellness seekers
- Eve-catching, vibrant design
- → Packaging features positive messages
- → Stylish gift kit with trial size

#### **AVAILABLE PRODUCTS**

All-in-one Hand, Hair & Body Wash

Body Wash

Hair Wash

Conditioner

Hand & Body Milk

Soaps Accessories