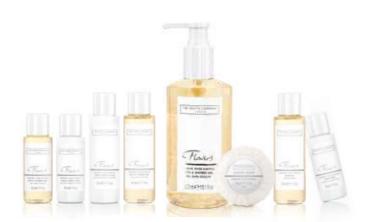

#### **PRODUCT DETAILS**

→ Page 26

LIFESTYLE & DESIGN LALIQUE 71

A light floral blend with uplifting notes of just-picked jasmine, rose, neroli, lavender, and geranium, Flowers will transport your guests to an idyllic English country garden.

#### **KEY FEATURES**

- → Beautifully crafted fragrance
- Complements both contemporary and traditional interiors
- Leading UK lifestyle brand
- → Vegan and pH skin poutral formulations
- Bottles made of 25% PCR PET

#### **AVAILABLE PRODUCTS**

Hand Wash

Hand & Body Lotion

Shampoo

Shampoo & Conditioner

Conditioner

Bath & Shower Gel

Soaps

#### **PRODUCT DETAILS**

→ Page 28

LIFESTYLE & DESIGN THE WHITE COMPANY - FLOWERS 73

THE WHITE COMPANY

Lime & Bay

Like stepping into a colourful tropical garden. A vibrant fusion of mandarin, pink grapefruit, bergamot, orange, lime and lemon, Lime & Bay is laced with jasmine buds, lime blossom, ginger and bay leaves, and finished with warming patchouli.

#### **KEY FEATURES**

- → Beautifully crafted fragrance
- Complements both contemporary and traditional interiors
- Leading UK lifestyle brand
- Vegan and pH skin
   neutral formulations
- → Bottles made of 25% PCR PET