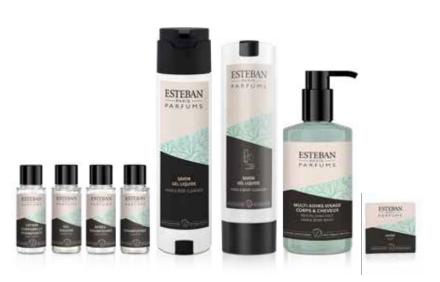

#### **PRODUCT DETAILS**

→ Page 24

LIFESTYLE & DESIGN BOGNER 79

The modern fragrance opens with invigorating notes of grapefruit, mandarin, and orange. A soft, floral heart of rose and mimosa is gently blended with fresh greenery for an immersive sensory escape.

#### **KEY FEATURES**

- → Certified with the Nordic Swall Ecolabel
- Specially selected natural ingredients to gently cleanse the skin
- → Formulated with organic aloe ver
- Contemporary and colorful design
- → Packaging made from PCR plastic

#### **AVAILABLE DISPENSER SYSTEMS**

#### **AVAILABLE PRODUCTS**

Shampoo Hair & Body Hand & Body Wash Hand & Body Lotion Vitalizing shampoo Soap Specials

#### **LEARN MORE**

#### **PRODUCT DETAILS**

→ Page 25

LIFESTYLE & DESIGN ESTEBAN 81