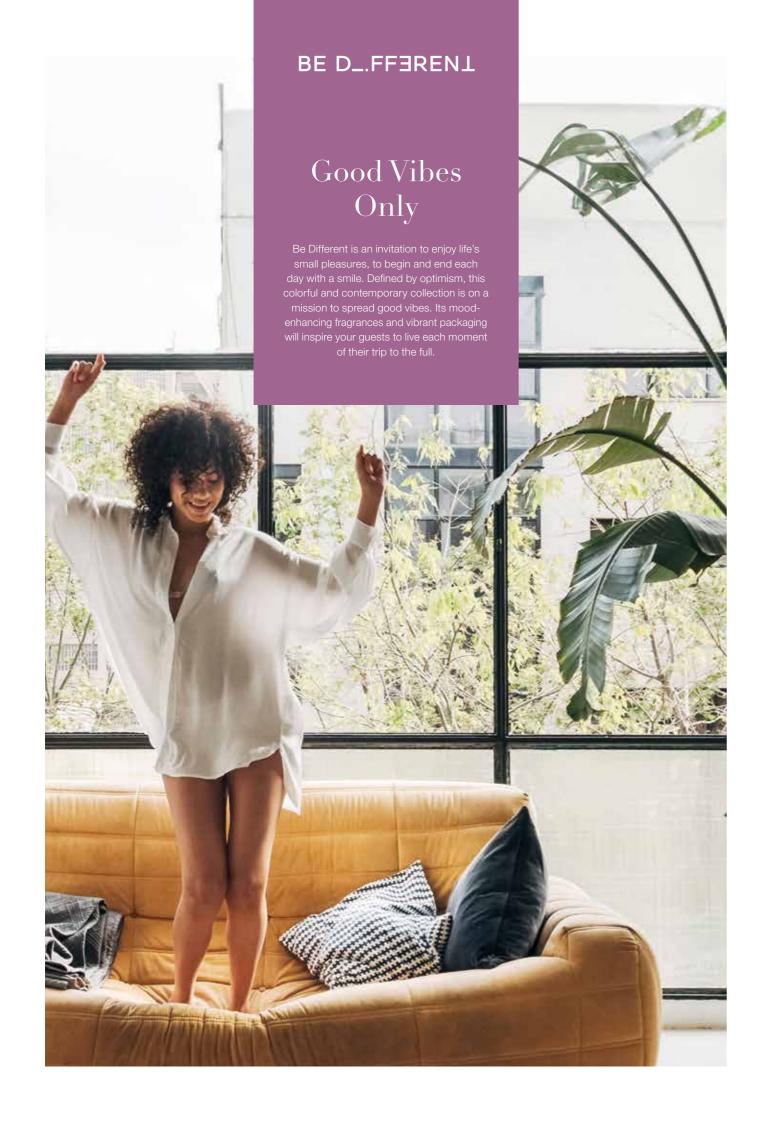

#### BE D\_.FF3REN1

Each fragrance delivers a daily dose of happiness. Refreshing lime is paired with zesty mint, while juicy watermelon is combined with relaxing berry. Uplifting sweet orange completes the collection.

#### **KEY FEATURES**

- Mood-boosting fragrance
- For emotional-wellness seekers
- Eve-catching, vibrant design
- → Packaging features positive messages
- → Stylish gift kit with trial size