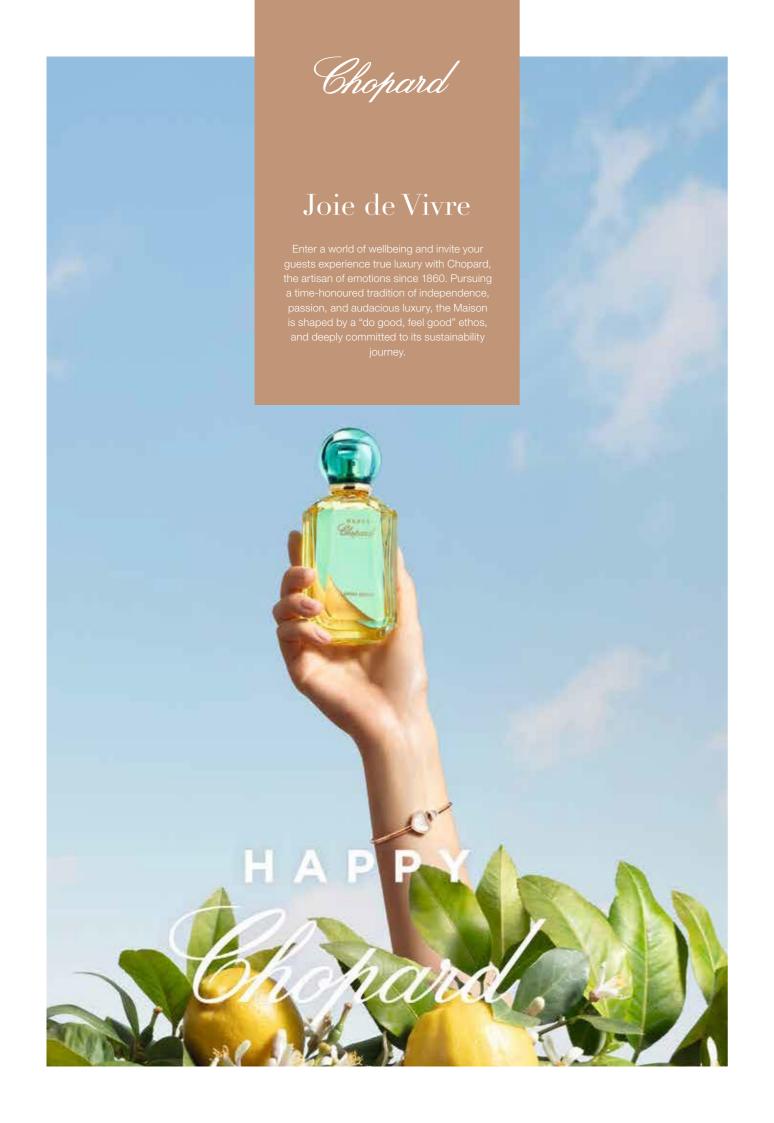

## Chopard

#### **LEMON DULCI**

The stimulating and energising composition of citrus, ginger and bergamot makes Happy Chopard's Lemon Dulci fragrance intensely uplifting, embracing the positive values of nature & life.