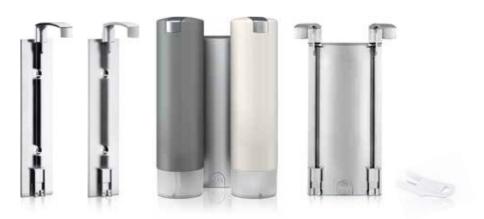

## Dispenser Solutions

Intelligent and progressive in equal measures: our dispenser solutions for hotels. We developed our first dispenser solution for the hotel bathroom and wellness sectors more than thirty years ago. And we still love to innovate today.

Today, we offer our customers concepts that combine technologica convenience, cutting-edge product design, cost-effectiveness and environmental friendliness in one single product. This is what makes the difference – for your hotel, too.

SHAPE DISPENSER SYSTEM

pumpdispenser

press + wash

SmartCare is developed with the safety of your guests in mind. The cylindrical flacon allows liquid to drain off completely, protecting against microbial contamination, while a new Safe Lock Seal optimizes the safety of this game changing dispenser solution even further.

SHAPE's patented, next-generation pump prevents back contamination, is engineered for precise, effortless dispensing, and can be operated with the touch of a finger. With a revolutionary design and bold, contemporary aesthetic, SHAPE is instantly at home in hotel bathrooms around the world and presents a stylish solution for your guests.

#### **AVAILABLE IN FOLLOWING BRANDS**

DISPENSER SOLUTIONS SHAPE

We offer both locked and non-locked pump dispensers, both of which are compatible with a wide range of products: liquid soap, shower gel, shampoo, conditioner, body lotion and more. With just a touch of the finger, guests receive an identical dose of product, every time.