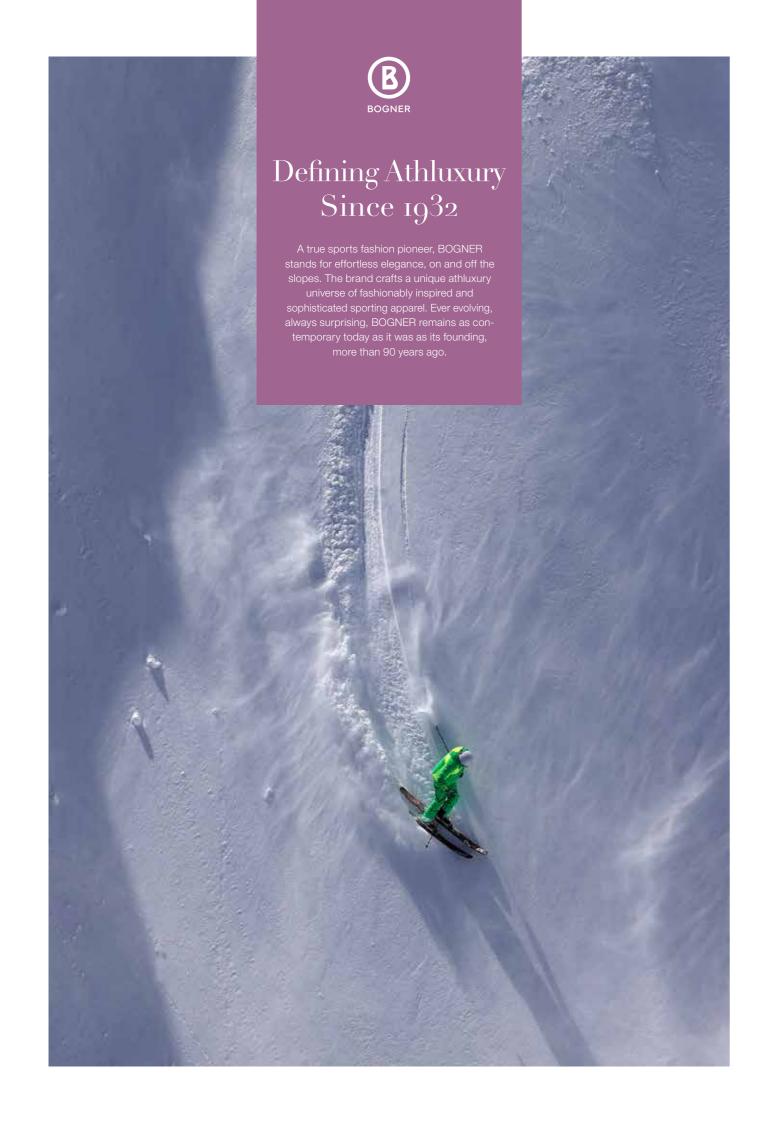

#### **KEY FEATURES**

- For sports and fashion
   enthusiasts alike
- → Invigorating, sporty scent
- Luxurious packaging with silver details and B-embossed caps
- → Wide dispenser range
- Special accessories for sports lovers including a golf ball soap

#### **AVAILABLE DISPENSER SYSTEMS**

#### **AVAILABLE PRODUCTS**

Liquid Soap

Hair & Body Shampoo

Conditioner

Hand & Body Lotion

Soaps

Bath Salt

Specials

#### **LEARN MORE**

#### **PRODUCT DETAILS**

→ Page 24

LIFESTYLE & DESIGN BOGNER 79

The modern fragrance opens with invigorating notes of grapefruit, mandarin, and orange. A soft, floral heart of rose and mimosa is gently blended with fresh greenery for an immersive sensory escape.