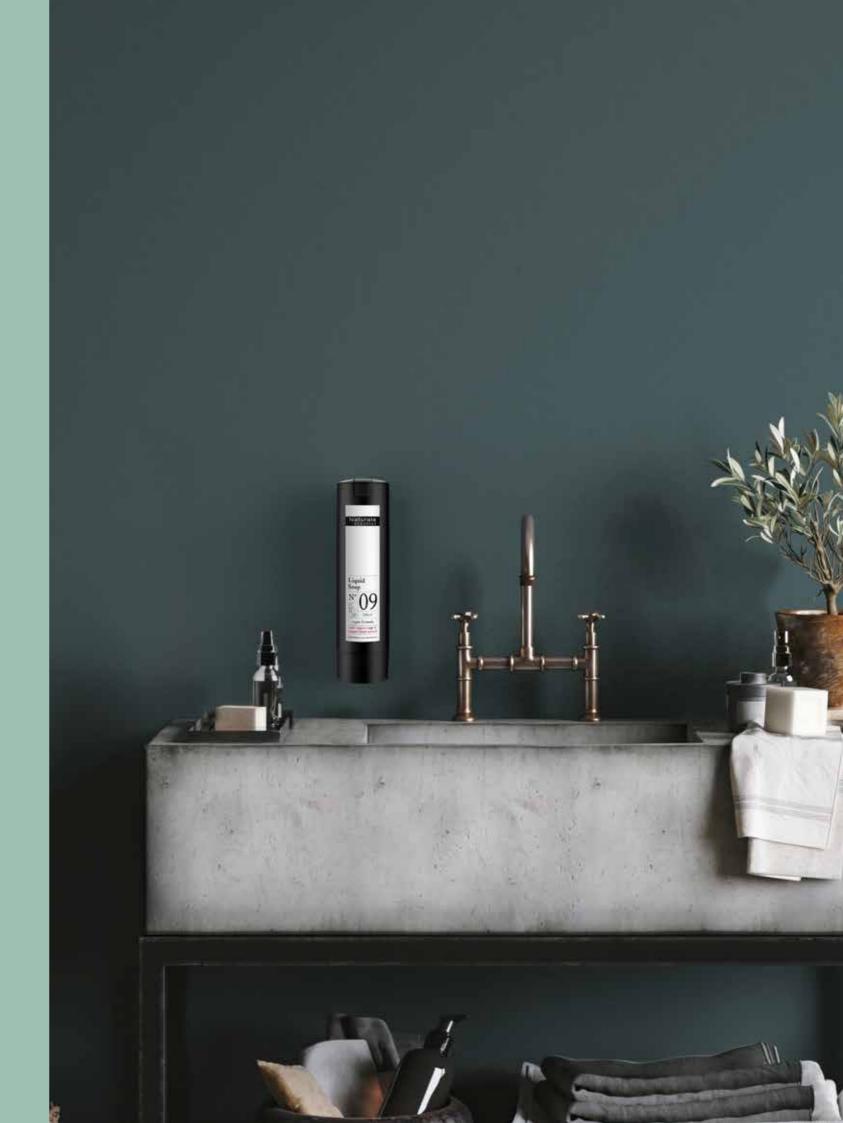

#### **Naturals**

Fresh and invigorating, the collection fragrance recalls a Mediterranean summer breeze thanks to an exquisite combination of refreshing citrus extracts, apple blossom, and a hint of musk.

#### **KEY FEATURES**

- → Formulated with organic extracts and fragrance oils
- → Tinted bottles for UV protection
- → 93-95% natural origin ingredients
- → Vegan formulations without colorants, parabens, or silicones
- → Hygienic aluminum caps with integrated sealing