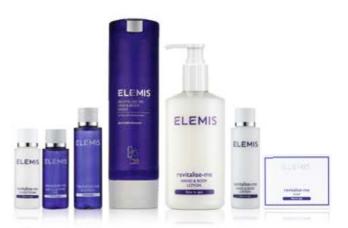

#### **ELEMIS**

The delectable Revitalise-Me fragrance brings together uplifting notes of thyme, basil, and neroli, while aromatic oils of patchouli, ho wood, and eucalyptus awaken the body and delight the senses.

#### **KEY FEATURES**

- → Spa experience
- → Superior, results-driven formulations
- → Recyclable packaging

#### **AVAILABLE PRODUCTS**

Hand & Body Wash Shampoo Hair & Body Shampoo

Conditioner

Hand & Body Lotion

Soaps Specials

Accessories