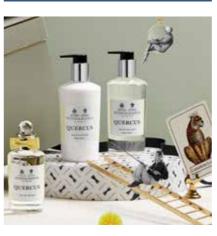

#### Quercus

Named for the iconic English oak, Quercus is a sophisticated cologne fragrance. Bright and fresh basil is accompanied by airy and clean white floral notes, grounded by a woody, mossy base.

#### **KEY FEATURES**

- → Bestselling elegant scent
- → Transform a hotel stay into an olfactive experience
- → Uniquely British brand with royal heritage
- → Iconic bottle design

#### **AVAILABLE DISPENSER SYSTEMS**

#### **AVAILABLE PRODUCTS**

Bath & Shower Gel

Shampoo

Conditioner

Hand & Body Lotion

Liquid Soap

Soaps

#### **LEARN MORE**

#### **PRODUCT DETAILS**

→ Page 19

BEAUTY & WELLNESS PENHALIGON'S - QUERCUS 65