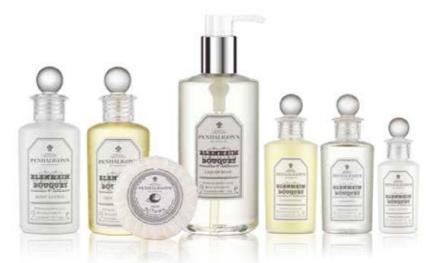

#### Blenheim Bouquet

A masterpiece of tailoring first created for the Duke of Marlborough, Blenheim Bouquet is a dry, aromatic and invigorating daytime cocktail of citrus oils, spices, and woods.

#### **KEY FEATURES**

- → Timeless citrus aromatic scent
- → Transform a hotel stay into an olfactive experience
- → Uniquely British brand with royal heritage
- → Iconic bottle design

#### **AVAILABLE DISPENSER SYSTEMS**

#### **AVAILABLE PRODUCTS**

Shower Gel

Shampoo

Conditioner

Body Lotion

Liquid Soap

Soaps