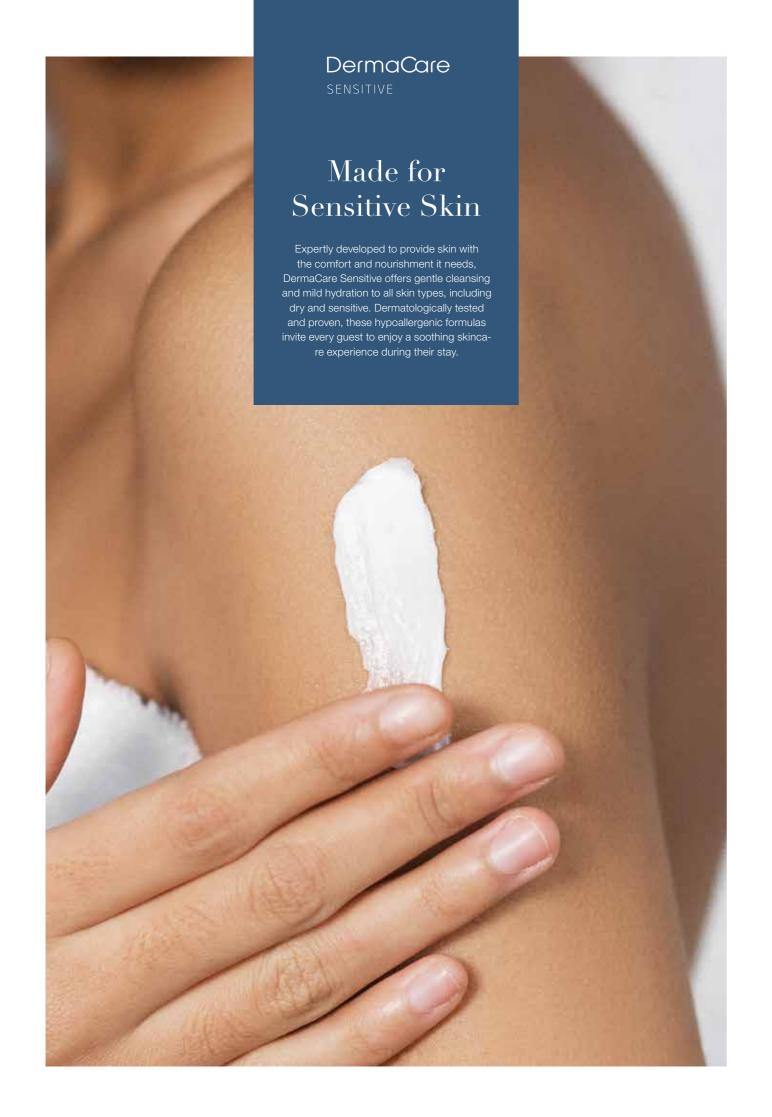

#### DermaCare

SENSITIVE

A light and sensual fragrance, with notes of bergamot, lily of the valley, and musk, gently evokes a sense of serenity.

#### **KEY FEATURES**

- → Suitable for the whole family, including babies over 6 months
- → Hypoallergenic and pH skin neutral
- → Cares for sensitive skin gently without overwhelming it
- → Certified with the Dermatest quality seal

#### **AVAILABLE DISPENSER SYSTEMS**

#### **AVAILABLE PRODUCTS**

Hand, Hair & Body Wash Soaps Accessories

#### **LEARN MORE**

#### **PRODUCT DETAILS**

→ Page 12

BEAUTY & WELLNESS DERMACARE SENSITIVE

The refreshing Aqua Senses scent is a blend of revitalizing bergamot, mood-lifting jasmine and sensuous sandalwood, enveloping body and mind in a feeling of clarity, calm, and serenity.