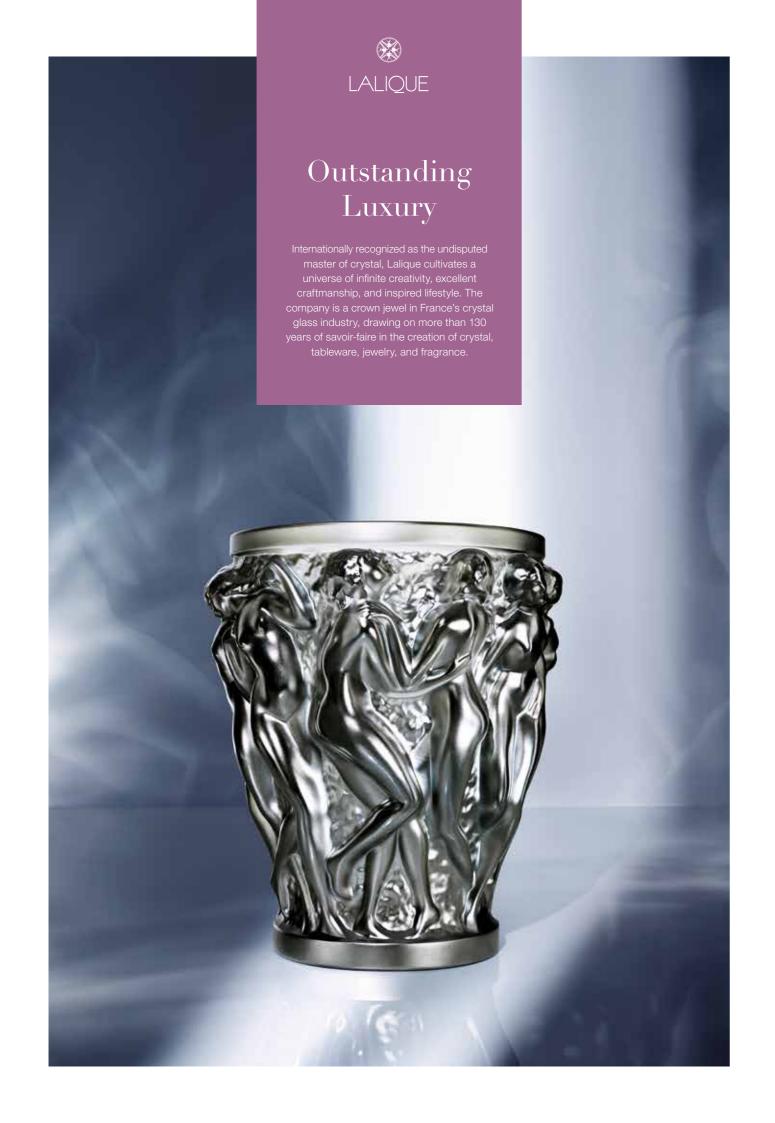

THE WHITE COMPANY

BE D\_.FF3REN1

BALMAIN PARIS

THE CURIOUS BOTANIST

The sparkling and sensual Collection Lalique fragrance opens with invigorating top notes of citrus and spearmint, leading into a luminous floral heart, and a warm base of cedar wood, vetiver and musk.

#### **KEY FEATURES**

- → Stunning transparent bottle design depicting swallows taking flight
- → Exclusive fragrance
- For sparkling moments of supreme indulgence
- Paraben-free formulations