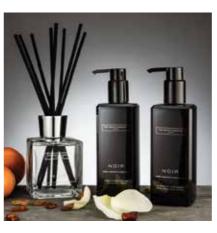

#### NOIR

A sensuous and sophisticated scent inspired by nightfall in Paris, Noir entwines a blend of opulent amber with flirtatiously bright mandarin, and whispers of aromatic sandalwood.

#### **KEY FEATURES**

- → Sumptuous and exotic fragrance
- Distinctive sleek black bottle
- Complements both contemporary and traditional interiors
- Vegan and pH skin neutral formulations
- → All Bottles made of 100% PCR PET

#### **AVAILABLE DISPENSER SYSTEMS**

#### **AVAILABLE PRODUCTS**

Cleansing Hand Wash

Hand & Body Lotion

Shampoo

Conditioning Shampoo

Conditioner

Bath & Shower Gel

Soaps