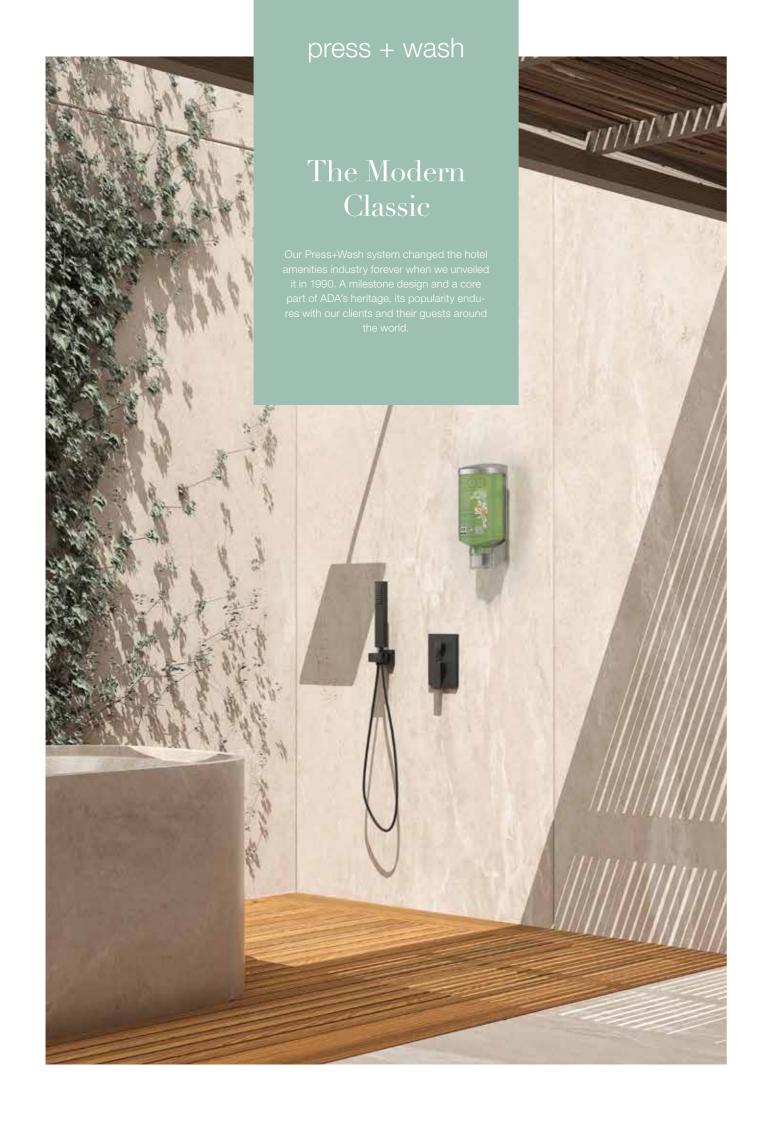

## Dispenser Solutions

Intelligent and progressive in equal measures: our dispenser solutions for hotels. We developed our first dispenser solution for the hotel bathroom and wellness sectors more than thirty years ago. And we still love to innovate today.

Today, we offer our customers concepts that combine technologica convenience, cutting-edge product design, cost-effectiveness and environmental friendliness in one single product. This is what makes the difference – for your hotel, too.

#### **LEARN MORE**

DISPENSER SOLUTIONS PUMP DISPENSER

The original and time-honored choice, Press+Wash has been optimized with you in mind over more than 30 years. Both practical and environmentally friendly, this dispenser can be combined with a wide range of our signature brands as well as customized with your own design.

#### **EFFORTLESSLY EFFICIENT**

- → Mono-material design for optimized recyclability
- → Made from 100% recycled PE
- Patented membrane technology for clean dosing
- Drip-free
- → Can be fully emptied
- → Tamper-proof & theft-proof