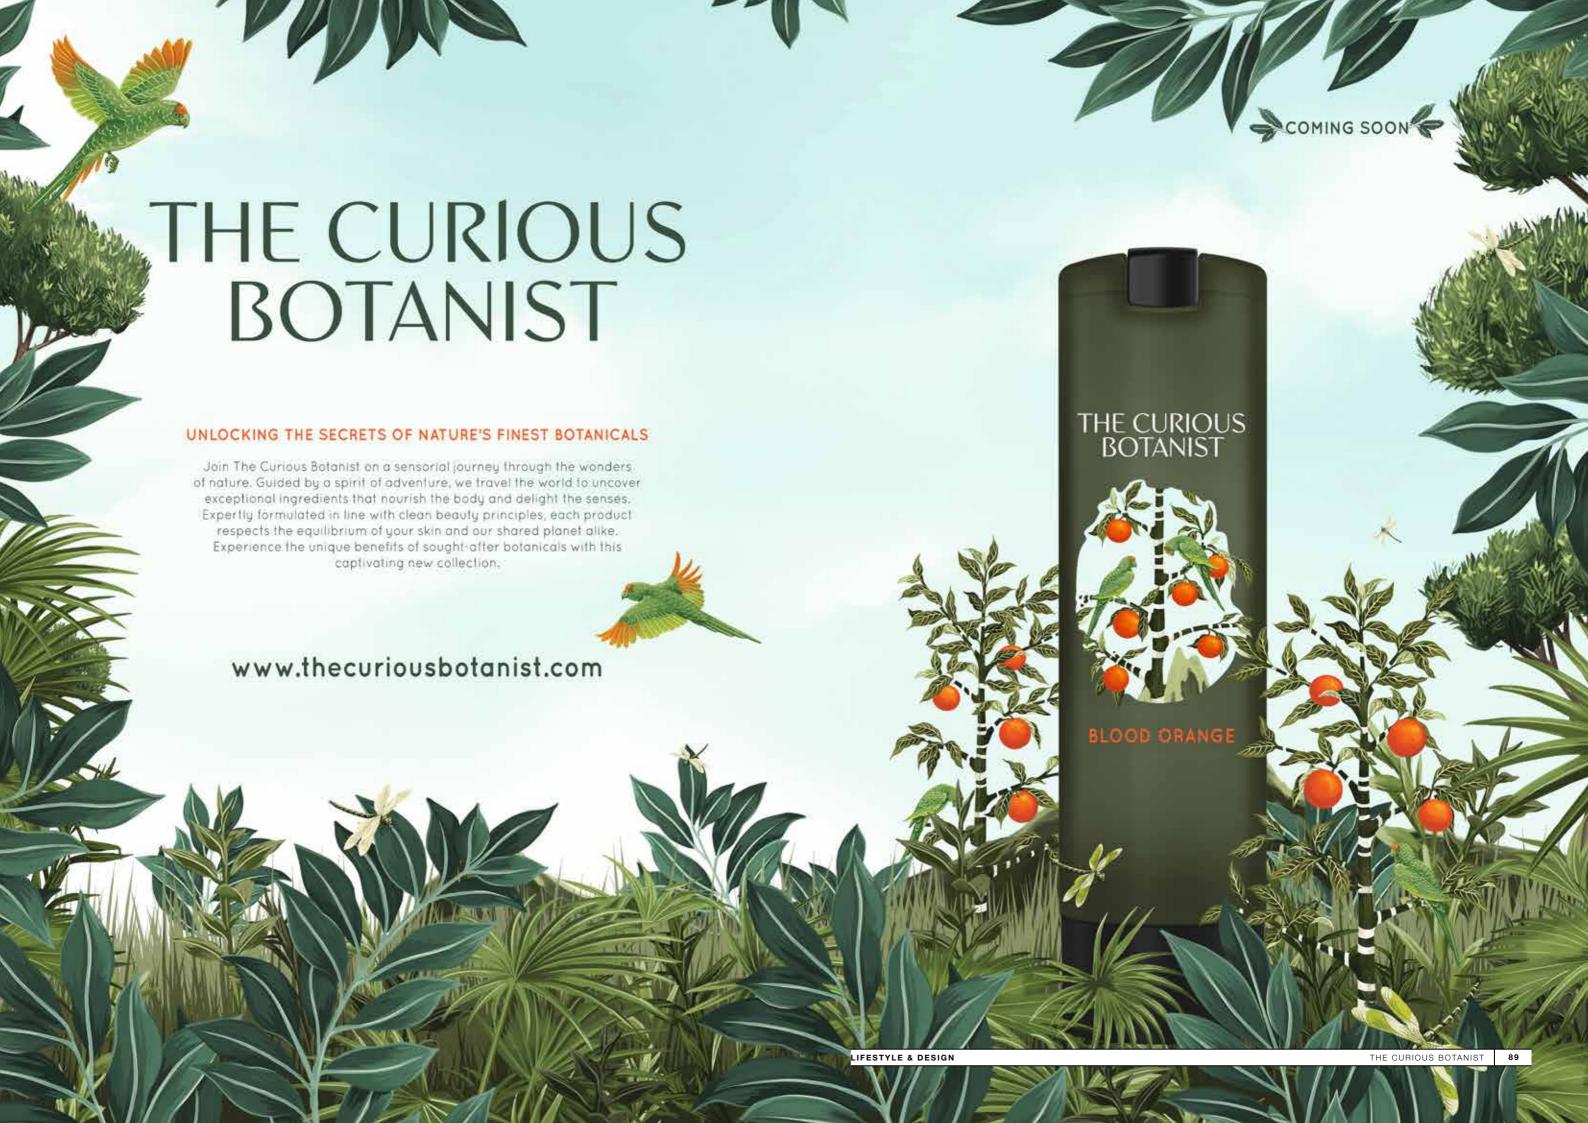

THE WHITE COMPANY

BE D\_.FF3REN1

BALMAIN PARIS

THE CURIOUS BOTANIST

The sparkling and sensual Collection Lalique fragrance opens with invigorating top notes of citrus and spearmint, leading into a luminous floral heart, and a warm base of cedar wood, vetiver and musk.

#### **PRODUCT DETAILS**

→ Page 26

LIFESTYLE & DESIGN LALIQUE 71

A light floral blend with uplifting notes of just-picked jasmine, rose, neroli, lavender, and geranium, Flowers will transport your guests to an idyllic English country garden.