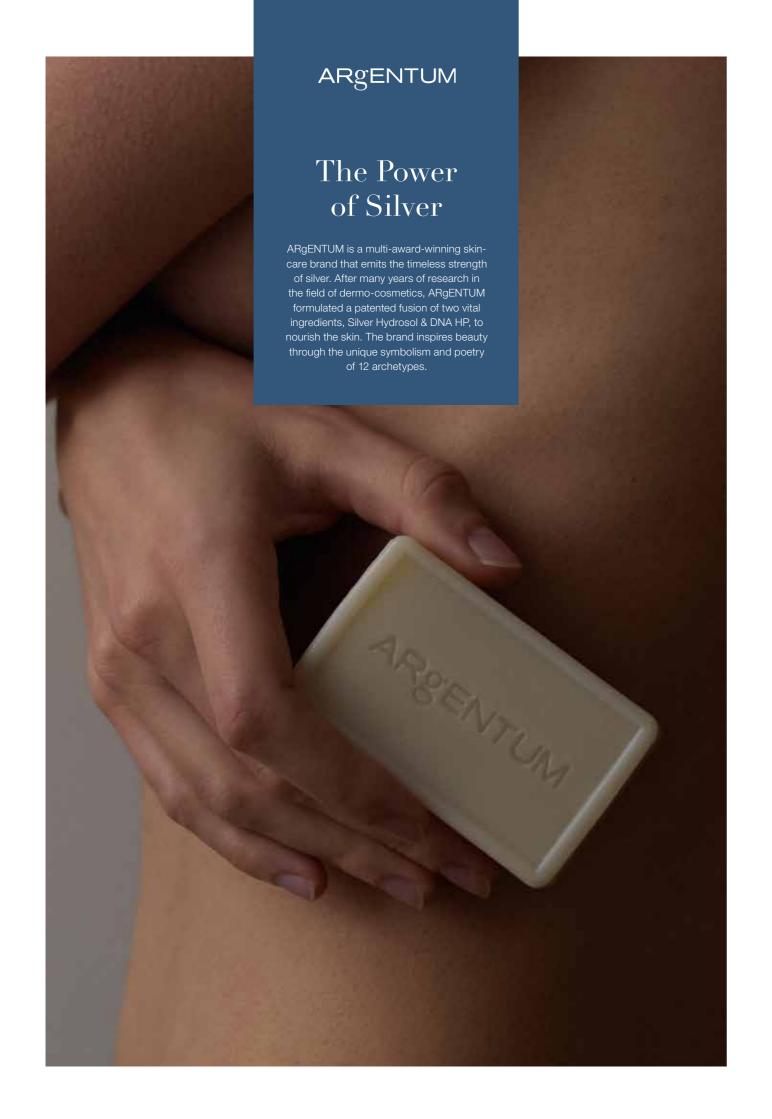

#### **ARGENTUM**

The ARgENTUM signature scent, BECOME, is an herbaceous citrus wood composition created in Provence. Notes of bergamot, geranium, rose, and sandalwood unite all four elements, for total equilibrium.

#### **KEY FEATURES**

- → Contains real colloidal silver
- → Luxury born from science
- → Nurtures the skin, soul, and senses
- → Unique monochrome packaging inspired by the four elements