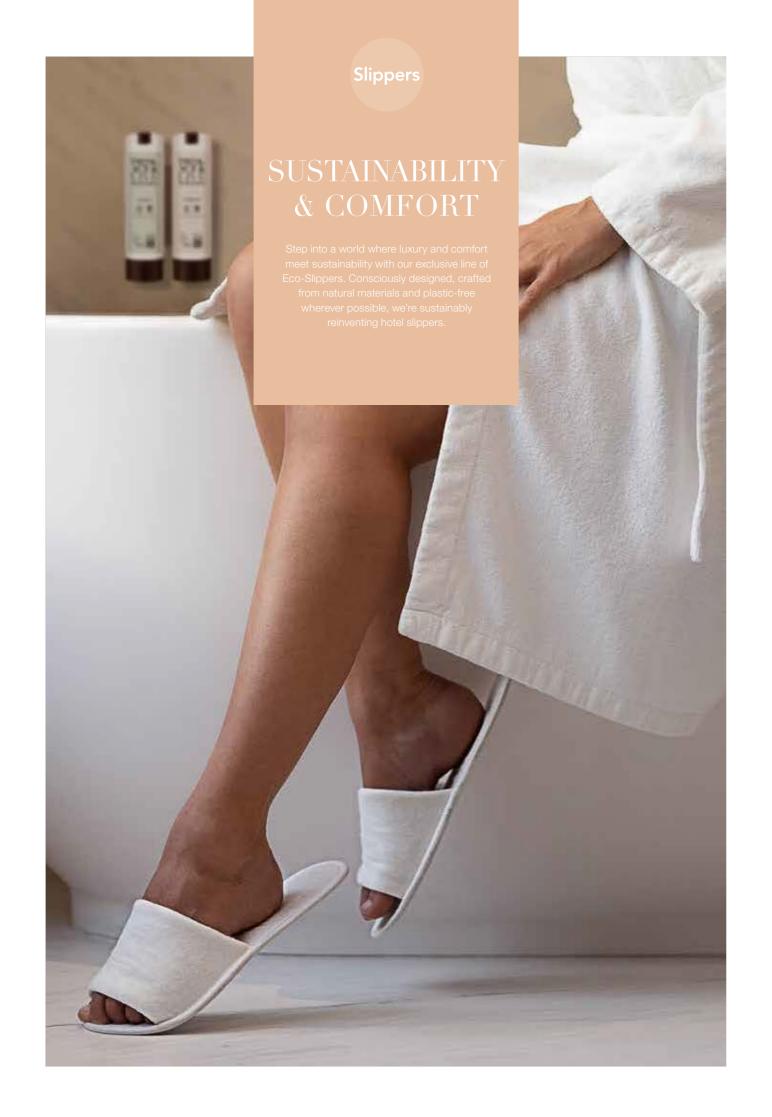

#### A CONSCIOUS CHOICE

Elevate your guests' experience whilst treating our planet more kindly – our range of Eco Slippers is guided by three core values: sustainability, comfort, and simplicity. We have chosen renewable natural materials – cotton, plant-based viscose, cork, and straw fiber – to create these timelessly modern designs. Each pair of slippers is wrapped in a recycled paper banderole printed with soy ink, reflecting the mindful approach to the collection.

#### **ECO SLIPPERS COLLECTION**

Sustainability and value for money in one eco-conscious design. Our Eco Slippers feature a plant-based viscose upper and a straw fiber sole. 100% plastic free and anti-slip.

#### LUXURY ECO SLIPPER

Soft, luxurious cotton uppers and a natural cork sole unite in our Luxury Eco Slippers, designed to offer an indulgent hotel footwear experience.