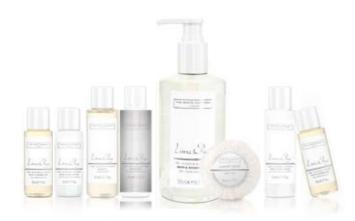

#### Feel the Serenity of Lavender

Experience a new spa-inspired hotel amenities line, formulated with the well-being of every traveler in mind. Enjoy a beautiful, mindful escape from the everyday, as YON-KA draws on scientifically proven, mood-activating scent design to release tension and promote restorative rest. Combining green floral and citrus notes with aromatic lavender essential oil, the unique collection fragrance restores a sense of balance, serenity, and inner peace.

Cerning soon