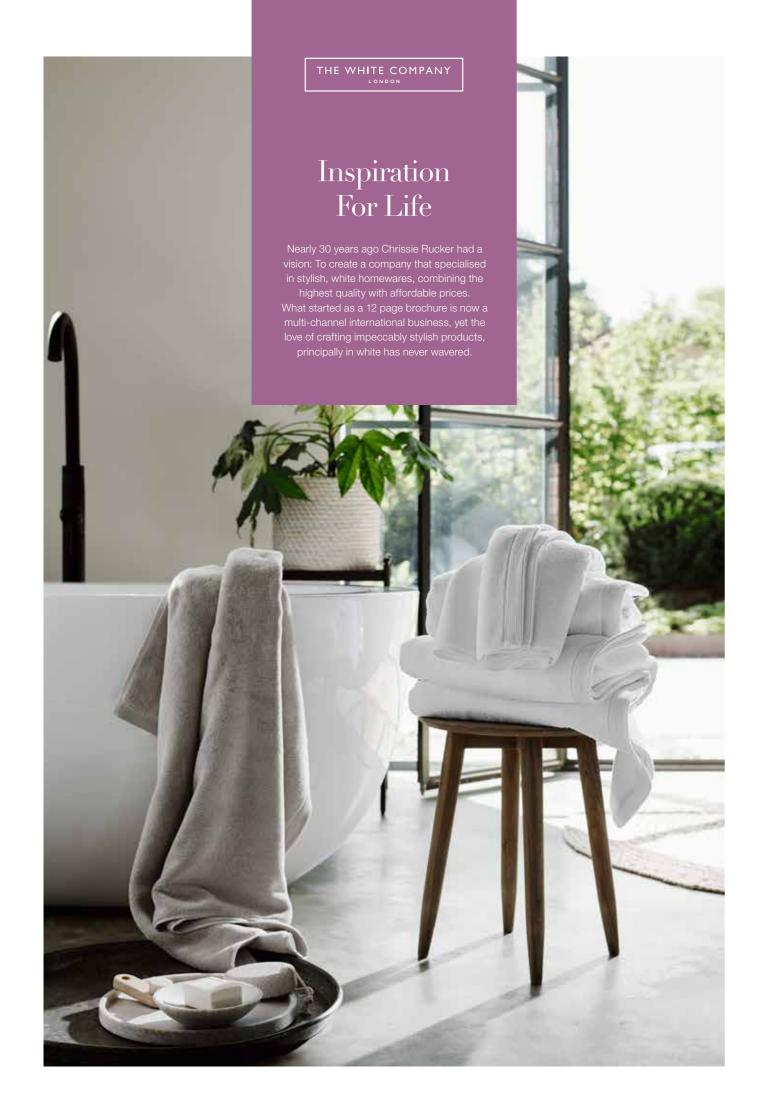

# LIFESTYLE & DESIGN Lalique 70-71 The White Company – 72-73 The White Company – 74-75 The White Company – Noir 76-77 Bogner 78-79 Estéban 80-81 Be Different 82-83 Balmain 84-85 Soapsmith 86-87 The Curious Botanist 88-89

#### **PRODUCT DETAILS**

→ Page 26

LIFESTYLE & DESIGN LALIQUE 71

A light floral blend with uplifting notes of just-picked jasmine, rose, neroli, lavender, and geranium, Flowers will transport your guests to an idyllic English country garden.

#### **PRODUCT DETAILS**

→ Page 28

LIFESTYLE & DESIGN THE WHITE COMPANY - FLOWERS 73

THE WHITE COMPANY

Lime & Bay

Like stepping into a colourful tropical garden. A vibrant fusion of mandarin, pink grapefruit, bergamot, orange, lime and lemon, Lime & Bay is laced with jasmine buds, lime blossom, ginger and bay leaves, and finished with warming patchouli.

#### **PRODUCT DETAILS**

→ Page 29

LIFESTYLE & DESIGN THE WHITE COMPANY - LIME & BAY 75

THE WHITE COMPANY

#### NOIR

A sensuous and sophisticated scent inspired by nightfall in Paris, Noir entwines a blend of opulent amber with flirtatiously bright mandarin, and whispers of aromatic sandalwood.

#### **PRODUCT DETAILS**

→ Page 30

LIFESTYLE & DESIGN THE WHITE COMPANY - NOIR 77

A floral-fresh fragrance to enliven body and mind, this expressive scent opens with notes of citrus and orange, leading into a floral heart of jasmine, rose, and iris on a slightly woody musk base.