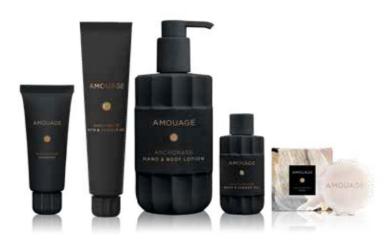

#### **AMOUAGE**

ANCHORAGE

Anchorage is a genderless fragrance that does not resemble any other Amouage creation. Three olfactive layers highlighting the signature triad of Frankincense, Rock Rose and Ambergris have been perfectly blended.

#### **KEY FEATURES**

- natural Omani frankincens
- → Vegan and GMO-free
- → Exclusive signature scent
- → Unique and sophisticated design

#### **AVAILABLE PRODUCTS**

Bath & Shower Gel

Shampoo

Conditioner

Hand & Body lotion

Hand wash

Soaps

Specials Accessories