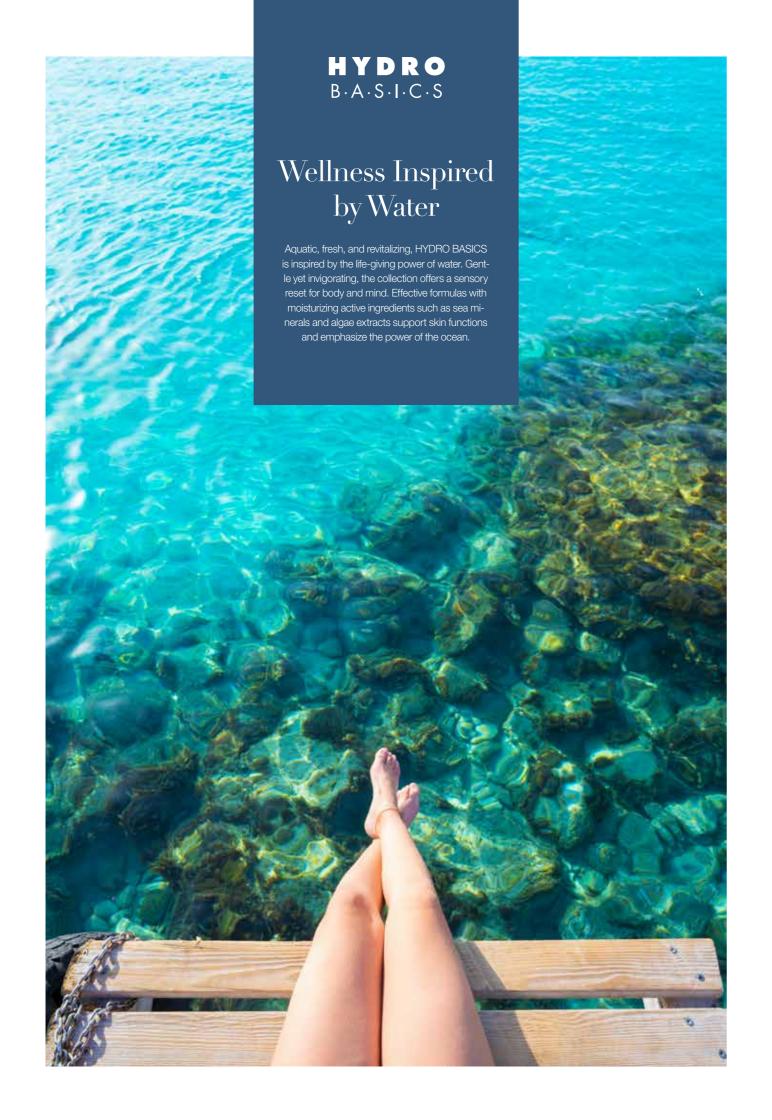

#### HYDRO B·A·S·I·C·S

Awaken the senses with a combination of lemon, sage and grapefruit essences, with notes of pure tea and hints of cedar. An invigorating fragrance, reminiscent of a refreshing dip in the ocean.

#### **KEY FEATURES**

- → Powered by natural active ingredients
- → Invigorating, fresh ocean scent
- → Hand and Body Lotion proven to moisturize for 24 hours
- → Choice of wellbeing accessories
- → Aquatic color palette