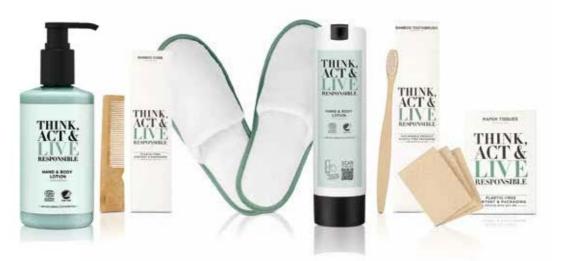

ECO-BOUTIQUE

FAIR CosmEthics

BY GREEN CUI TURE

my forest FRÎENDS

The refreshing aquatic-green collection fragrance opens with notes of aloe vera, melon, and green leaves, revealing a heart of cucumber and marine notes on a base of musk, amber, and cedarwood.

#### **KEY FEATURES**

- → Ecocert COSMOS Organic, and Nordic Swan Ecolabel certified
- For those who aspire to guilt-free natural body care products
- → Over 98% natural origin ingredients
- → Easy-to-biodegrade formulas

#### **AVAILABLE DISPENSER SYSTEMS**

Accessories

Slippers

#### **AVAILABLE PRODUCTS**

Liquid Soap Shower Gel

Shampoo Hair & Body

Shampoo Conditioner

Hand & Body Lotion

Soaps

#### **PRODUCT DETAILS**

→ Page 35

GAME CHANGERS THINK, ACT & LIVE RESPONSIBLE 93