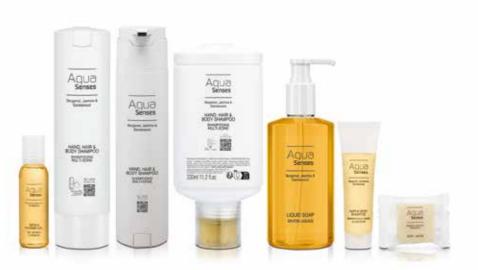

#### **PRODUCT DETAILS**

→ Page 12

BEAUTY & WELLNESS DERMACARE SENSITIVE

The refreshing Aqua Senses scent is a blend of revitalizing bergamot, mood-lifting jasmine and sensuous sandalwood, enveloping body and mind in a feeling of clarity, calm, and serenity.

#### **KEY FEATURES**

- → Pampers the senses while caring for the skin
- Fificient all-in-one solutions such as hair and body shampoo
- → Timeless design
- → Universally appealing fresh scent

#### **AVAILABLE PRODUCTS**

All-In-One

- Hand, Hair &
Body Shampoo
Hand & Body Wash
Bath & Shower Gel

Bath & Shower Gel Bath Salt Liquid Soap

Shower Gel

Shampoo Conditioner Hand & Body Lotion Soaps

#### **PRODUCT DETAILS**

→ Page 11

BEAUTY & WELLNESS AQUA SENSES 57