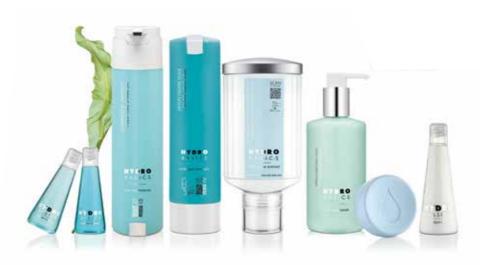

#### HYDRO B·A·S·I·C·S

Awaken the senses with a combination of lemon, sage and grapefruit essences, with notes of pure tea and hints of cedar. An invigorating fragrance, reminiscent of a refreshing dip in the ocean.

#### **KEY FEATURES**

- → Powered by natural active ingredients
- → Invigorating, fresh ocean scent
- → Hand and Body Lotion proven to moisturize for 24 hours
- → Choice of wellbeing accessories
- → Aquatic color palette

#### **AVAILABLE DISPENSER SYSTEMS**

#### **AVAILABLE PRODUCTS**

Liquid Soap

Shower Gel

Hair & Body Shampoo

Conditioner

Hand & Body Lotion

Soaps Accessories

**LEARN MORE** 

#### PRODUCT DETAILS

→ Page 14

BEAUTY & WELLNESS HYDRO BASICS 5

Take a stroll in a vibrant garden with Green Tea & Ginger. The freshness of green tea and citruses mingles with spicy ginger and ginseng, harmonized with a hint of lily, nutmeg, and musk.