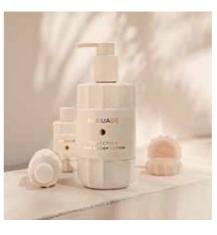

#### **AMOUAGE**

ANCHORAGE

Anchorage is a genderless fragrance that does not resemble any other Amouage creation. Three olfactive layers highlighting the signature triad of Frankincense, Rock Rose and Ambergris have been perfectly blended.

#### **KEY FEATURES**

- natural Omani frankincens
- → Vegan and GMO-free
- → Exclusive signature scent
- → Unique and sophisticated design

#### **AVAILABLE PRODUCTS**

Bath & Shower Gel

Shampoo

Conditioner

Hand & Body lotion

Hand wash

Soaps

Specials Accessories