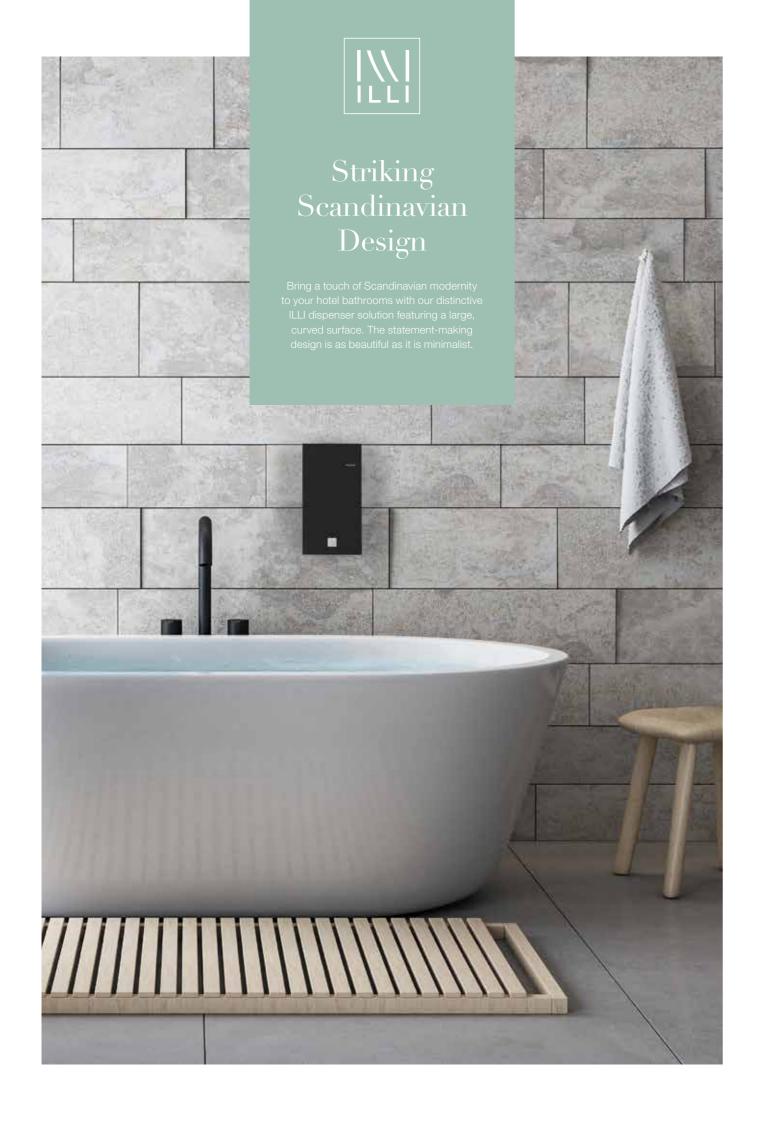

PRODUCT DETAILS
→ Page 5

DISPENSER SOLUTIONS PRESS AND WASH 33

Covers in three different colors allow you to effortlessly update the look of ILLI with different combinations, while single-handed push operation ensures an easy usage of the system.

#### SIMPLE AND FUNCTIONAL

- → Modern design in durab materials
- → Intuitive to use, clean, and replace
- Patented membrane technology for clean dosing
- Can be fully emptied
- → 100% recyclable bottles
- → Cradle-to-Cradle certified® liquid

#### **AVAILABLE IN FOLLOWING BRANDS**

Illi comes with its own specially crafted liquid with a subtle, harmonious fragrance composed of refreshing green florals, including jasmine and cyclamen.