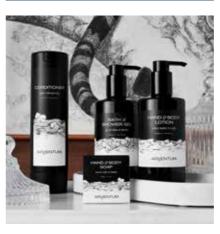

#### Blenheim Bouquet

A masterpiece of tailoring first created for the Duke of Marlborough, Blenheim Bouquet is a dry, aromatic and invigorating daytime cocktail of citrus oils, spices, and woods.

#### Halfeti

An intoxicating, mysterious fragrance, Halfeti is a bold and luxurious scent for adventurous noses, with notes of vigorous grapefruit, Levantine spice, and fabled black rose.

#### Quercus

Named for the iconic English oak, Quercus is a sophisticated cologne fragrance. Bright and fresh basil is accompanied by airy and clean white floral notes, grounded by a woody, mossy base.

#### Feel the Serenity of Lavender

Experience a new spa-inspired hotel amenities line, formulated with the well-being of every traveler in mind. Enjoy a beautiful, mindful escape from the everyday, as YON-KA draws on scientifically proven, mood-activating scent design to release tension and promote restorative rest. Combining green floral and citrus notes with aromatic lavender essential oil, the unique collection fragrance restores a sense of balance, serenity, and inner peace.