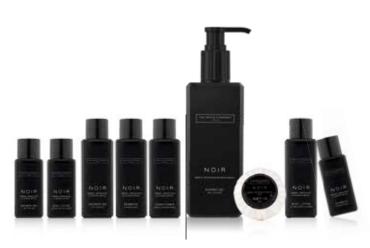

#### NOIR

A sensuous and sophisticated scent inspired by nightfall in Paris, Noir entwines a blend of opulent amber with flirtatiously bright mandarin, and whispers of aromatic sandalwood.

#### **KEY FEATURES**

- → Sumptuous and exotic fragrance
- Distinctive sleek black bottle
- Complements both contemporary and traditional interiors
- Vegan and pH skin neutral formulations
- → All Bottles made of 100% PCR PET

#### **AVAILABLE PRODUCTS**

Cleansing Hand Wash

Hand & Body Lotion

Shampoo

Conditioning Shampoo

Conditioner

Bath & Shower Gel

Soaps

#### **PRODUCT DETAILS**

→ Page 30

LIFESTYLE & DESIGN THE WHITE COMPANY - NOIR 77

A floral-fresh fragrance to enliven body and mind, this expressive scent opens with notes of citrus and orange, leading into a floral heart of jasmine, rose, and iris on a slightly woody musk base.