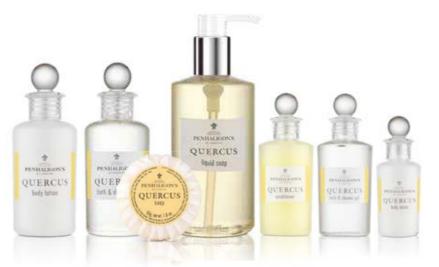

#### Quercus

Named for the iconic English oak, Quercus is a sophisticated cologne fragrance. Bright and fresh basil is accompanied by airy and clean white floral notes, grounded by a woody, mossy base.

#### **KEY FEATURES**

- → Bestselling elegant scent
- → Transform a hotel stay into an olfactive experience
- → Uniquely British brand with royal heritage
- → Iconic bottle design

#### **AVAILABLE PRODUCTS**

Bath & Shower Gel

Shampoo

Conditioner

Hand & Body Lotion

Liquid Soap

Soaps