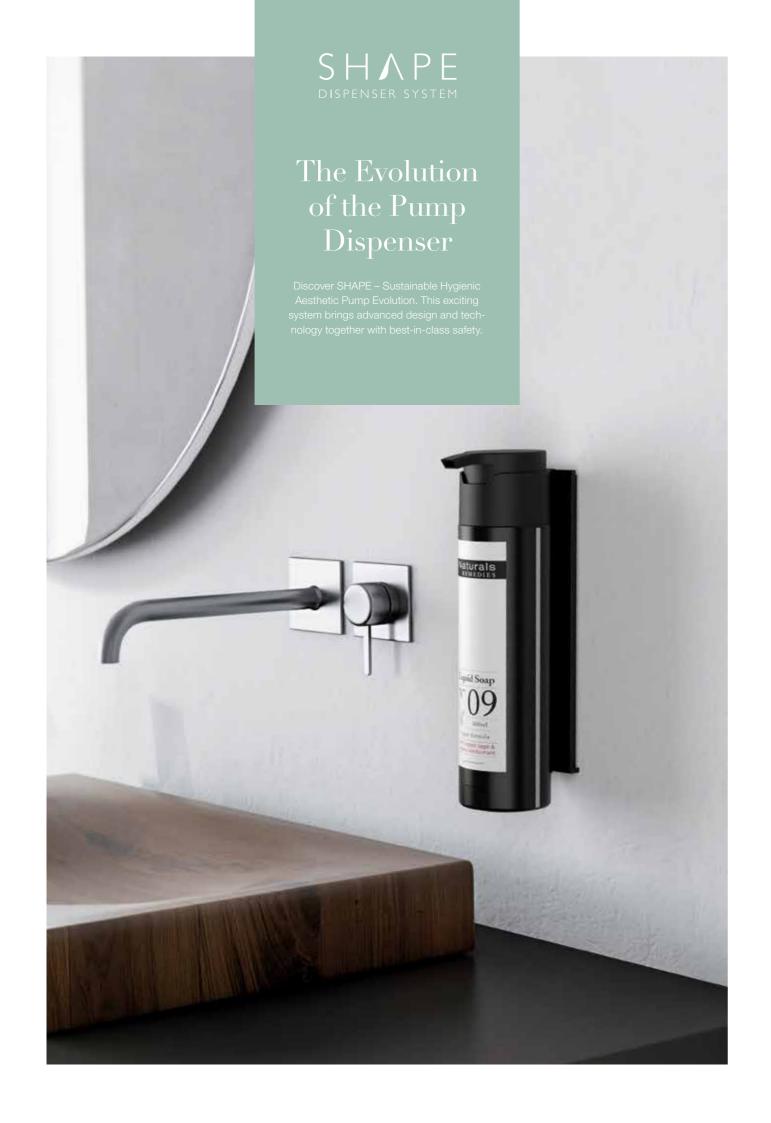

## Ultimate Hygiene

Enjoy peace of mind with our hygienic dispenser solutions, guaranteed to prevent liquid contamination and protect your guests' health

Guest safety is our priority. The majority of pump systems on the market can fail and allow liquid contamination, creating a hygiene risk in hotel bathrooms. With this in mind, we have developed a range of advanced pump dispenser solutions that guarantee 100% hygienic protection, including SmartCare, SHAPE, and our new mono-material pump dispensers.

#### Designed for well-being

All of our ADA dispenser systems are developed with guest safety in mind, and we continually seek to perfect our proprietary designs.

Our new pump dispenser prevents contamination due to its internal construction with a locking system, and our advanced SHAPE system incorporates a tamperproof, secured pump system engineered for precise, effortless dispensing and zero back contamination.

SHAPE's patented, next-generation pump prevents back contamination, is engineered for precise, effortless dispensing, and can be operated with the touch of a finger. With a revolutionary design and bold, contemporary aesthetic, SHAPE is instantly at home in hotel bathrooms around the world and presents a stylish solution for your guests.