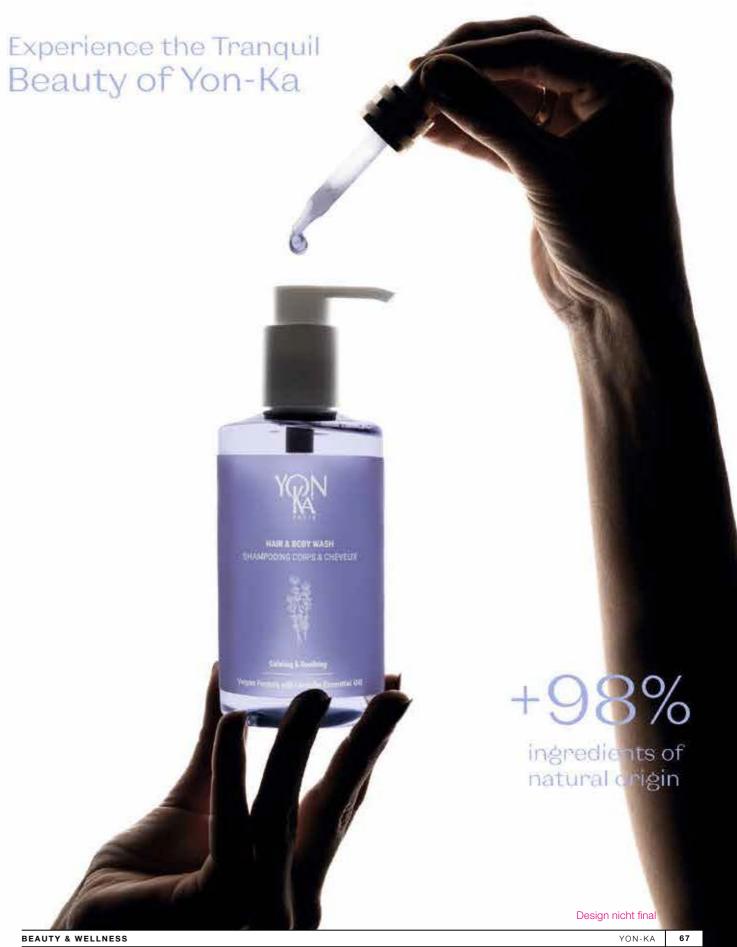

#### Feel the Serenity of Lavender

Experience a new spa-inspired hotel amenities line, formulated with the well-being of every traveler in mind. Enjoy a beautiful, mindful escape from the everyday, as YON-KA draws on scientifically proven, mood-activating scent design to release tension and promote restorative rest. Combining green floral and citrus notes with aromatic lavender essential oil, the unique collection fragrance restores a sense of balance, serenity, and inner peace.