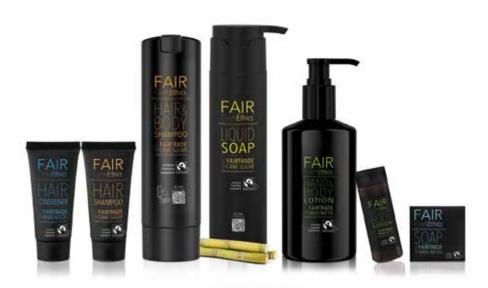

#### PRODUCT DETAILS

→ Page 31

GAME CHANGERS ECO-BOUTIQUE 95

The uniquely revitalizing FairCosmEthics scent opens with fruity top notes of blood orange, pineapple, and plum. A fresh and floral heart is balanced by warm base notes of vanilla and woods.

#### **KEY FEATURES**

- → The first ever Fairtrade-certified hotel amenities collection
- → Supports producers and thei communities in developing countries
- Premium quality formulations with Fairtrade-certified Brazil nuts, olive oil, and sugar cane

#### **AVAILABLE PRODUCTS**

Conditioner

Body Cleanser

Hand & Body Lotion

Shampoo

Liquid soap

Shampoo Hair & Body

Soaps