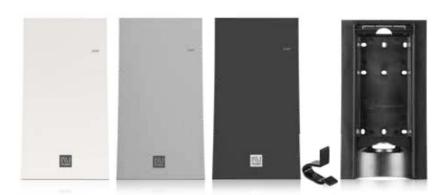

SHAPE DISPENSER SYSTEM

pumpdispenser

press + wash

SmartCare is developed with the safety of your guests in mind. The cylindrical flacon allows liquid to drain off completely, protecting against microbial contamination, while a new Safe Lock Seal optimizes the safety of this game changing dispenser solution even further.

#### THE ORIGINAL AND BEST

#### **AVAILABLE IN FOLLOWING BRANDS**

ARGENTUM AGUG BE D\_.FF3RENL B

SENSITIVE

ESTEBAN -PARIS-

spirit · of · travel

**LEARN MORE** 

**PRODUCT DETAILS** → Page 8

DISPENSER SOLUTIONS SMARTCARE +