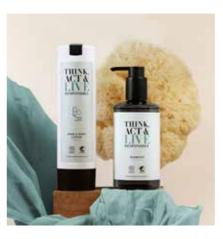

ECO-BOUTIQUE

FAIR CosmEthics

BY GREEN CUI TURE

my forest FRÎENDS

The refreshing aquatic-green collection fragrance opens with notes of aloe vera, melon, and green leaves, revealing a heart of cucumber and marine notes on a base of musk, amber, and cedarwood.

#### **KEY FEATURES**

- → Ecocert COSMOS Organic, and Nordic Swan Ecolabel certified
- For those who aspire to guilt-free natural body care products
- → Over 98% natural origin ingredients
- → Easy-to-biodegrade formulas

#### **PRODUCT DETAILS**

→ Page 35

GAME CHANGERS THINK, ACT & LIVE RESPONSIBLE 93