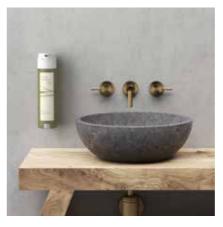

#### HYDRO B·A·S·I·C·S

Awaken the senses with a combination of lemon, sage and grapefruit essences, with notes of pure tea and hints of cedar. An invigorating fragrance, reminiscent of a refreshing dip in the ocean.

#### **KEY FEATURES**

- → Powered by natural active ingredients
- → Invigorating, fresh ocean scent
- → Hand and Body Lotion proven to moisturize for 24 hours
- → Choice of wellbeing accessories
- → Aquatic color palette

#### **AVAILABLE DISPENSER SYSTEMS**

#### **AVAILABLE PRODUCTS**

Liquid Soap

Shower Gel

Hair & Body Shampoo

Conditioner

Hand & Body Lotion

Soaps Accessories

**LEARN MORE** 

#### PRODUCT DETAILS

→ Page 14

BEAUTY & WELLNESS HYDRO BASICS 5

Take a stroll in a vibrant garden with Green Tea & Ginger. The freshness of green tea and citruses mingles with spicy ginger and ginseng, harmonized with a hint of lily, nutmeg, and musk.