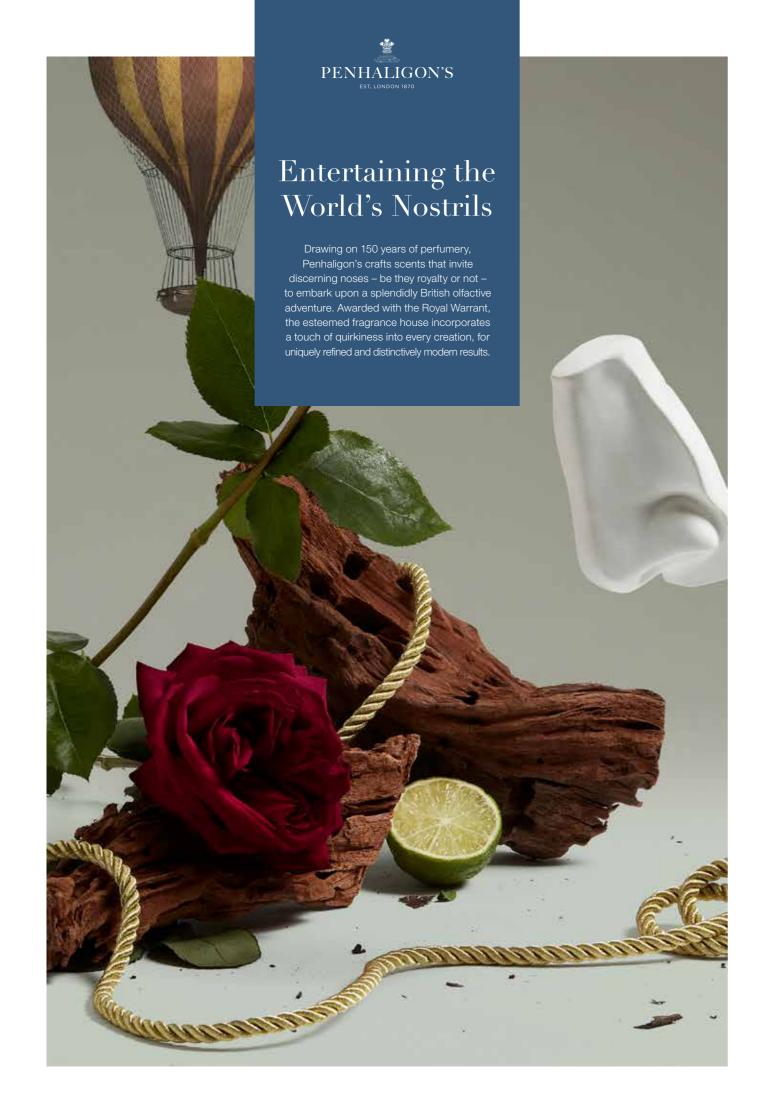

#### Halfeti

An intoxicating, mysterious fragrance, Halfeti is a bold and luxurious scent for adventurous noses, with notes of vigorous grapefruit, Levantine spice, and fabled black rose.

#### **KEY FEATURES**

- → Bestselling fragrance from the Trade Route Collection
- → Opulent woody floral scent
- → Transform a hotel stay into an olfactive experience
- → Uniquely British brand with royal heritage
- → Iconic bottle design

#### PRODUCT DETAILS

→ Page 18

BEAUTY & WELLNESS PENHALIGON'S - HALFETI 63