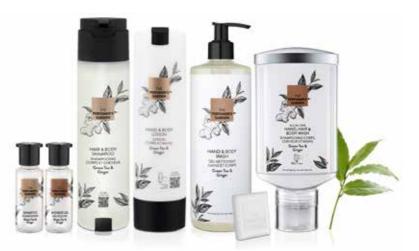

#### PRODUCT DETAILS

→ Page 14

BEAUTY & WELLNESS HYDRO BASICS 5

Take a stroll in a vibrant garden with Green Tea & Ginger. The freshness of green tea and citruses mingles with spicy ginger and ginseng, harmonized with a hint of lily, nutmeg, and musk.

#### **KEY FEATURES**

- → Amenities infused with precious perfume oils
- → Inspired by contemporary fine fragrance codes
- → Timelessly elegant design perfect for every bathroom interior
- → All packaging made from recyclable materials

#### **AVAILABLE PRODUCTS**

All-in-One Shampoo Hair & Body Shampoo Shampoo with Conditioner Hand & Body Lotion Liquid Soap Soaps

#### PRODUCT DETAILS

→ Page 21

BEAUTY & WELLNESS THE PERFUMER'S GARDEN 53