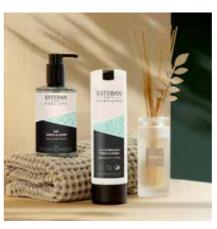

#### **PRODUCT DETAILS**

→ Page 24

LIFESTYLE & DESIGN BOGNER 79

The modern fragrance opens with invigorating notes of grapefruit, mandarin, and orange. A soft, floral heart of rose and mimosa is gently blended with fresh greenery for an immersive sensory escape.

#### **KEY FEATURES**

- → Certified with the Nordic Swall Ecolabel
- Specially selected natural ingredients to gently cleanse the skin
- → Formulated with organic aloe ver
- Contemporary and colorful design
- → Packaging made from PCR plastic

#### **AVAILABLE DISPENSER SYSTEMS**

#### **AVAILABLE PRODUCTS**

Shampoo Hair & Body Hand & Body Wash Hand & Body Lotion Vitalizing shampoo Soap Specials

#### **LEARN MORE**

#### **PRODUCT DETAILS**

→ Page 25

LIFESTYLE & DESIGN ESTEBAN 81