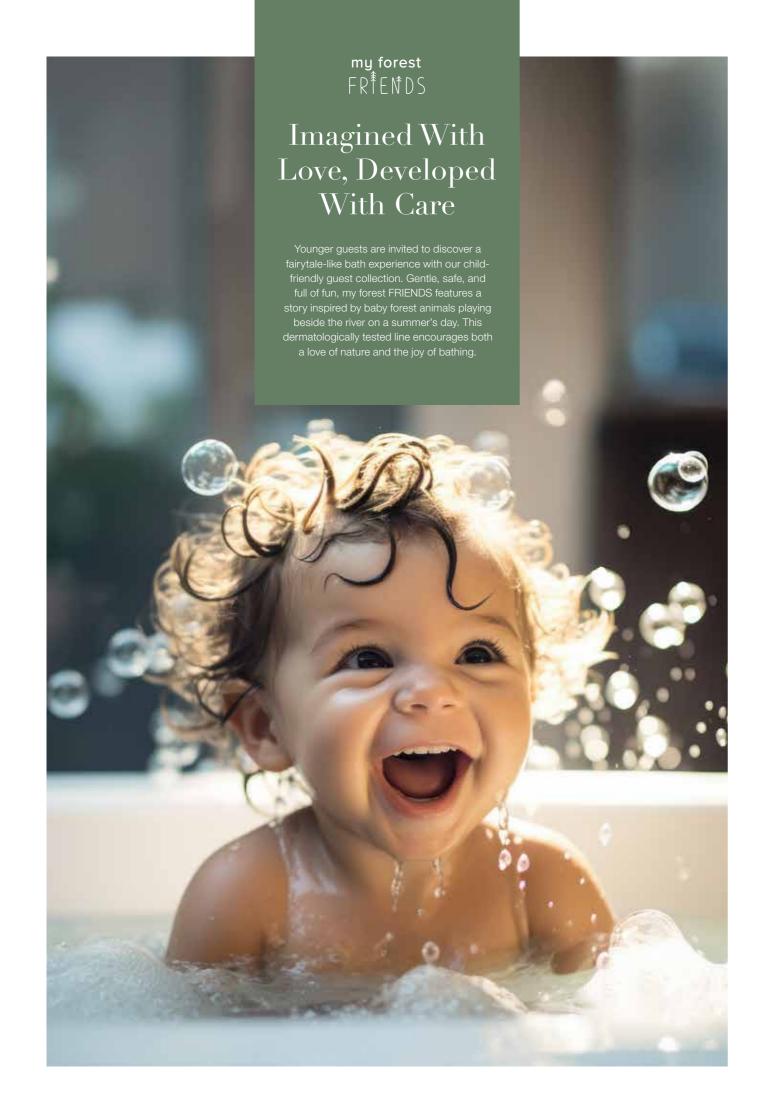

#### my forest FR<sup>‡</sup>EN<sup>‡</sup>DS

All my forest FRIENDS body care products are formulated with our child-friendly fragrance: sweet and powdery with a fresh floral heart note and a comforting base note.

#### **KEY FEATURES**

- → Fun bathing experience for little ones
- Developed specifically for young skin
- → Many accessories and toys available
- Tested and approved by an independent institute