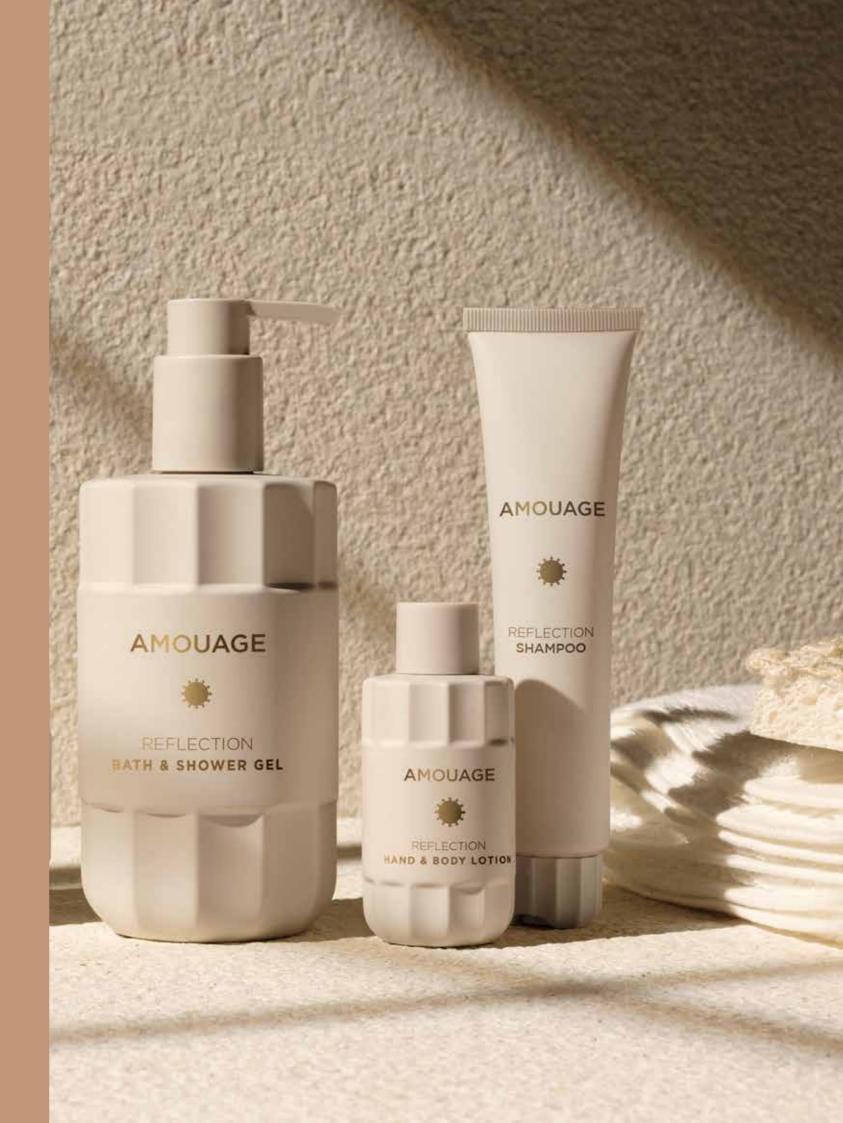

#### **AMOUAGE**

REFLECTION

Reflection, a signature best-seller scent from the repertoire of Amouage. With its vibrant aromatic opening, dazzling floral heart, and charismatic woody and leathery base, Reflection embodies the avant-garde spirit of Amouage in every aspect.

#### **KEY FEATURES**

- natural Omani frankincen:
- Yegan and GMO-fre
- Iconic and finely crafted fragrance
- → Unique and sophisticated design

#### **AVAILABLE PRODUCTS**

Bath & Shower Gel

Shampoo

Conditioner
Hand & Body lotion

Hand wash

Soaps

Specials

Accessories