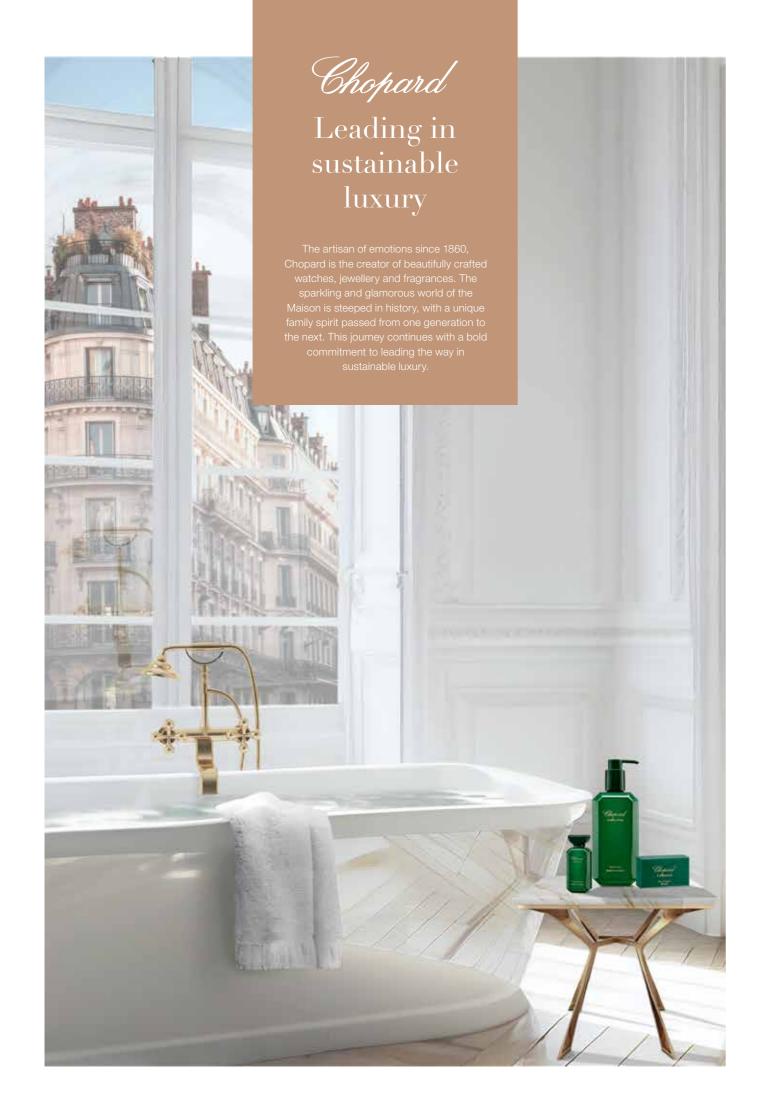

## Chopard

#### **MIEL D'ARABIE**

Warm, inviting and sensuous, with its notes of precious spices, tea infusion and sweet pomegranate, the Miel d'Arabie Collection provides an extraordinary olfactory experience.

#### **KEY FEATURES**

- Signature diamon shaped design
- → Sumptuous Haute Parfumerie fragrance
- → For the global traveller with an exquisite taste
- → Exceptional sensory experience

#### **LEMON DULCI**

The stimulating and energising composition of citrus, ginger and bergamot makes Happy Chopard's Lemon Dulci fragrance intensely uplifting, embracing the positive values of nature & life.