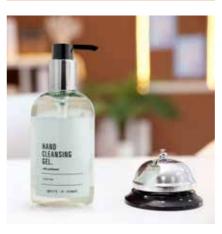

spirit · of · trave

Slippers

Terry Toweling

The light formulas enriched with moisturizing and calming panthenol (provitamin B5) have a fresh, aquatic scent with notes of citrusy bergamot, airy jasmine, and smooth sandalwood.

#### KEY FEATURES

- Cleans and cares for hand without water and soap
- 70% alcohol formula
- Highly effective against a wide range of germs
- Sleek, minimalistic design to complement any hotel deco
- → Formulated for frequent us

#### **AVAILABLE DISPENSER SYSTEMS**

#### **AVAILABLE PRODUCTS**

Hand cleansing gel
Hand Care lotion

#### **LEARN MORE**

#### PRODUCT DETAILS

→ Page 41

EXQUISITE ACCESSORIES SPIRIT OF TRAVEL 1