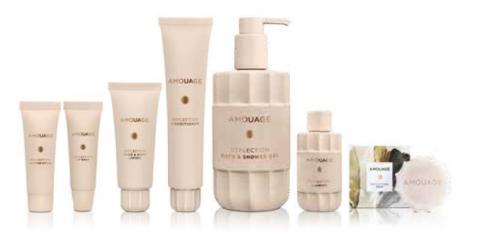

#### **AMOUAGE**

REFLECTION

Reflection, a signature best-seller scent from the repertoire of Amouage. With its vibrant aromatic opening, dazzling floral heart, and charismatic woody and leathery base, Reflection embodies the avant-garde spirit of Amouage in every aspect.

#### **KEY FEATURES**

- natural Omani frankincen:
- Yegan and GMO-fre
- Iconic and finely crafted fragrance
- → Unique and sophisticated design

#### **AVAILABLE PRODUCTS**

Bath & Shower Gel

Shampoo

Conditioner
Hand & Body lotion

Hand wash

Soaps

Specials

Accessories